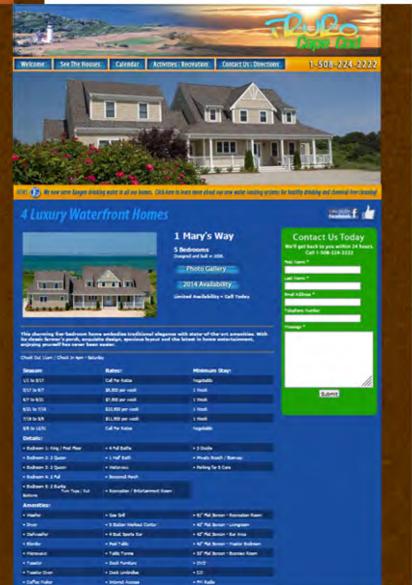

# Cape Cod

4 Carlins Way, Truro, MA 7 Bedroom / Waterfront \$4.795 Million

"An incredibly beautiful beachfront home. Views, Views, Views; Sunrise to Sunset. From the 12 seat home theater, 14 seat compass rose dining room table to the 30' by 50' beachfront deck, this home has all the modern conveniences..."

- www.truroadventures.com

Brand new, 3-story estate home with expansive bay views and private deeded beach. Boasting 7 bedrooms and 4.5 baths, this 4970 sq, ft. home is situated on the bluffs overlooking Truro's Great Hollow Beach on Cape Cod Bay. This lavish property has a grand entrance foyer with half bath, game/exercise room and a state of the art home theater. The main floor, with its open floor plan, chef's kitchen, master suite and massive 1700 sq. ft. deck, offers unbelievable lounging and entertaining space with panoramic views and spectacular sunsets. The third floor has 5 spacious bedrooms, 2 oversized baths and 3 additional decks with water views. Designed and built in 2007.

### Details:

4970 sq feet Screened Porch 7 Bedrooms Outdoor Shower

4 Full Baths / 1 Half Bath Recreation / Entertainment Room 3 Decks Home Theater (Seats 12)

Zoned For Private Beach Stairway

ed Porch DVD / CD / FM Radio

iPod Connections

Room Granite Countertops

Hardwood Floors

Stainless Steel Appliances

### Membership Amenities:

Tennis Court / Basketball Court / Putting Green
Exercise Area / Shuffle Board / Horse Shoes / Bocce

For more pictures & information visit: www.4carlins.com or www.truroadventures.com