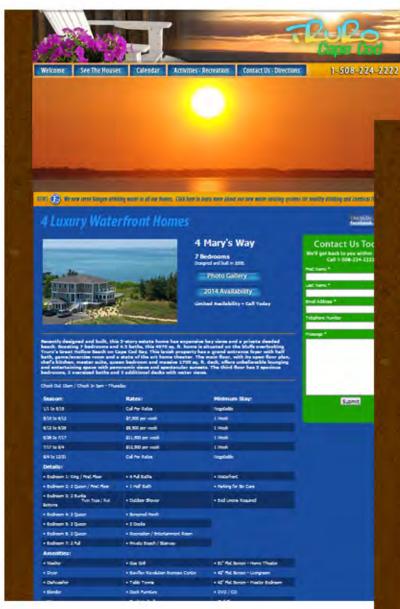

# Cape Cod

4 Carlins Way, Truro, MA 7 Bedroom / Waterfront \$4.795 Million

"An incredibly beautiful beachfront home. Views, Views, Views; Sunrise to Sunset. From the 12 seat home theater, 14 seat compass rose dining room table to the 30' by 50' beachfront deck, this home has all the modern conveniences..."

- www.truroadventures.com

Brand new, 3-story estate home with expansive bay views and private deeded beach. Boasting 7 bedrooms and 4.5 baths, this 4970 sq, ft. home is situated on the bluffs overlooking Truro's Great Hollow Beach on Cape Cod Bay. This lavish property has a grand entrance foyer with half bath, game/exercise room and a state of the art home theater. The main floor, with its open floor plan, chef's kitchen, master suite and massive 1700 sq. ft. deck, offers unbelievable lounging and entertaining space with panoramic views and spectacular sunsets. The third floor has 5 spacious bedrooms, 2 oversized baths and 3 additional decks with water views. Designed and built in 2007.

### Details:

4970 sq feet Screened Porch 7 Bedrooms Outdoor Shower

4 Full Baths / 1 Half Bath Recreation / Entertainment Room 3 Decks Home Theater (Seats 12)

Zoned For Private Beach Stairway

ed Porch DVD / CD / FM Radio

iPod Connections

Room Granite Countertops

Hardwood Floors

Stainless Steel Appliances

### Membership Amenities:

Tennis Court / Basketball Court / Putting Green
Exercise Area / Shuffle Board / Horse Shoes / Bocce

For more pictures & information visit: www.4carlins.com or www.truroadventures.com