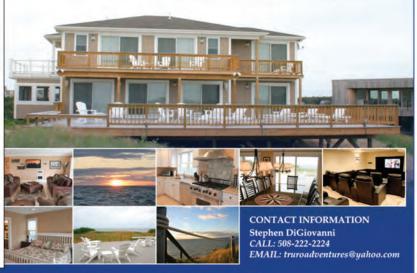

# Cape Cod

4 Carlins Way, Truro, MA 7 Bedroom / Waterfront \$4.795 Million

"An incredibly beautiful beachfront home. Views, Views, Views; Sunrise to Sunset. From the 12 seat home theater, 14 seat compass rose dining room table to the 30' by 50' beachfront deck, this home has all the modern conveniences..."

- www.truroadventures.com

Brand new, 3-story estate home with expansive bay views and private deeded beach. Boasting 7 bedrooms and 4.5 baths, this 4970 sq, ft. home is situated on the bluffs overlooking Truro's Great Hollow Beach on Cape Cod Bay. This lavish property has a grand entrance foyer with half bath, game/exercise room and a state of the art home theater. The main floor, with its open floor plan, chef's kitchen, master suite and massive 1700 sq. ft. deck, offers unbelievable lounging and entertaining space with panoramic views and spectacular sunsets. The third floor has 5 spacious bedrooms, 2 oversized baths and 3 additional decks with water views. Designed and built in 2007.

### Membership Amenities:

Tennis Court / Basketball Court / Putting Green
Exercise Area / Shuffle Board / Horse Shoes / Bocce

For more pictures & information visit: www.4carlins.com or www.truroadventures.com